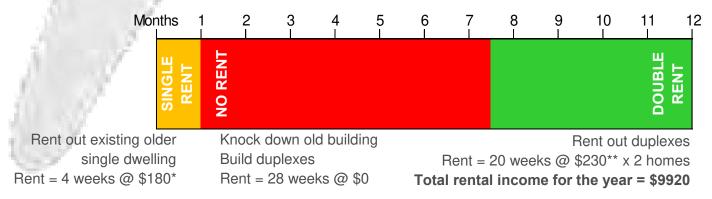

## Knock down and rebuild duplexes the conventional way

The difference?

An extra \$11,040 in 12 months!