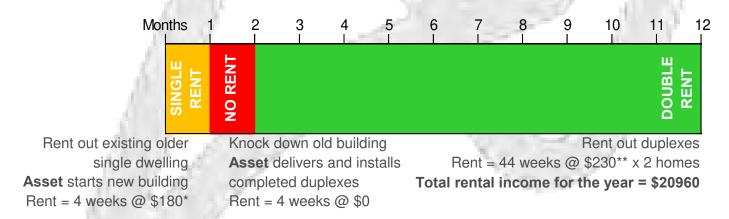

## Your financial advantage

Time is money. And never more so when it relates to investment return. One main advantage when you build with Asset Cabins and Homes is shown in the following graphs which illustrate building duplexes on either a vacant site, or on a site where an existing older dwelling is replaced by duplexes. Clearly, the Asset Cabins and Homes building system is far more efficient than conventional building meaning less 'dead-time' and more return!

## building duplexes on vacant land



## Knock down and rebuild duplexes with Asset Cabins & Homes



## Knock down and rebuild duplexes the conventional way



The difference?

An extra \$11,040 in 12 months!