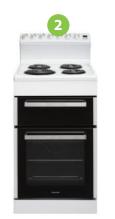

Overhead cupboard unit as per plan plus microwave cupboard

2 Appliances

Euromaid Freestanding four plate electric oven or Euromaid Ceramic two plate hotplates set into kitchen bench top (Or Ariston 4 Burner if shown on plan) Fixed Rangehood over stove