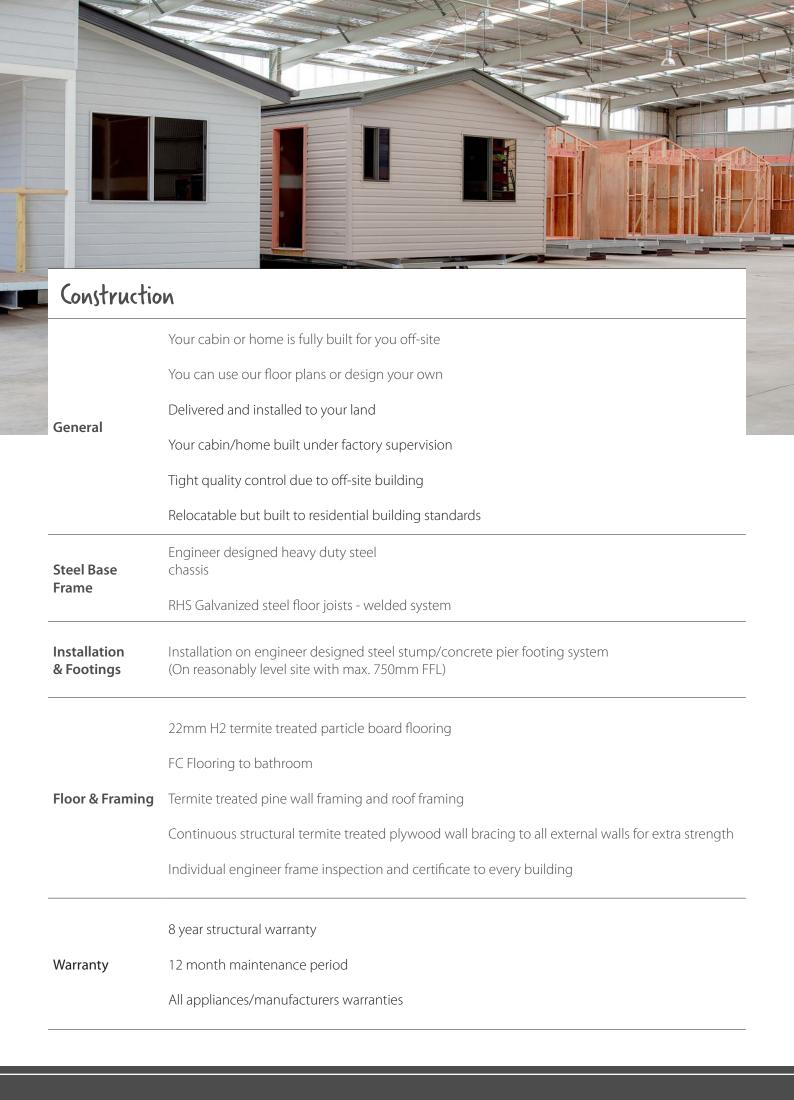

#### **GENERAL CONSTRUCTION**

**STEEL BASE FRAME** 

- Your cabin or home is fully built for you off-site
- You can use our floor plans or design your own

- Engineer designed heavy duty steel chassis

- RHS Galvanized steel floor joists - welded system

#### **FLOOR & FRAMING**

22mm H2 termite treated particle board flooring

- FC Flooring to bathroom
- Termite treated pine wall framing and roof framing
- Continuous structural termite treated plywood wall bracing to all external walls for
- extra strength
- Individual engineer frame inspection and certificate to every building