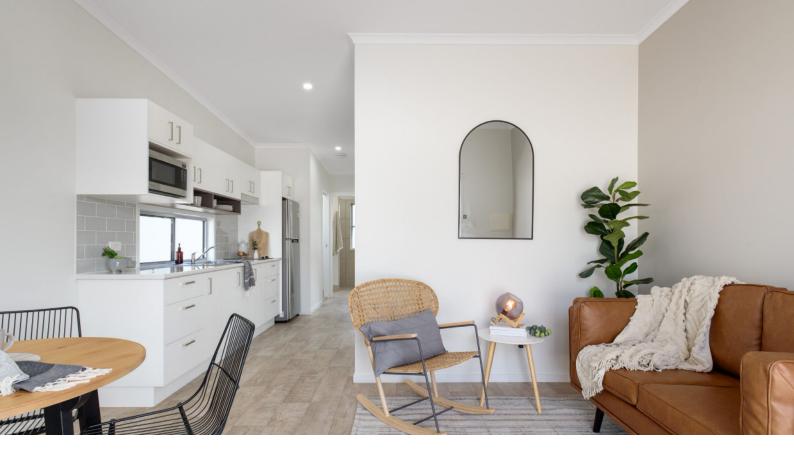

### Kitchen

Moisture resistant kitchen cabinets

Rolled edge formica laminate bench top with choice of edge profile

BenchtopsCabinetry

Formica cupboard doors and drawers (all PVC edge stripped for durability) with 'Blum' lifetime warranty hinges, 'Blum' lifetime warranty metal sided drawer runners and fitted cutlery tray

Overhead cupboard unit as per plan plus microwave cupboard

2 Appliances

Euromaid Freestanding four plate electric oven or Euromaid Ceramic two plate hotplates set into kitchen bench top (Or Ariston 4 Burner if shown on plan) Fixed Rangehood over stove

### Internal Lining & Insulation

1

Internal Lining

Painted plasterboard interior wall linings

Plasterboard ceilings - raked ceilings in kitchen/living/dining area with 55mm cornice

Wet areas lined with villaboard/water resistant board to laundry

### Built in Wardrobes | Linen Cupboards

| Walk in robe    | Walk in robe on selected plans                                                                                                                                                              |  |
|-----------------|---------------------------------------------------------------------------------------------------------------------------------------------------------------------------------------------|--|
| Robe            | Ceiling height robe with laminate top shelf and chrome hanging rail  Full height sliding mirror robe and vinyl faced doors as per plan  Laminate linen cupboards with four laminate shelves |  |
| Linen Cupboards | Storage cupboards on selected plans                                                                                                                                                         |  |
|                 | PVC Edging to all cabinetry                                                                                                                                                                 |  |