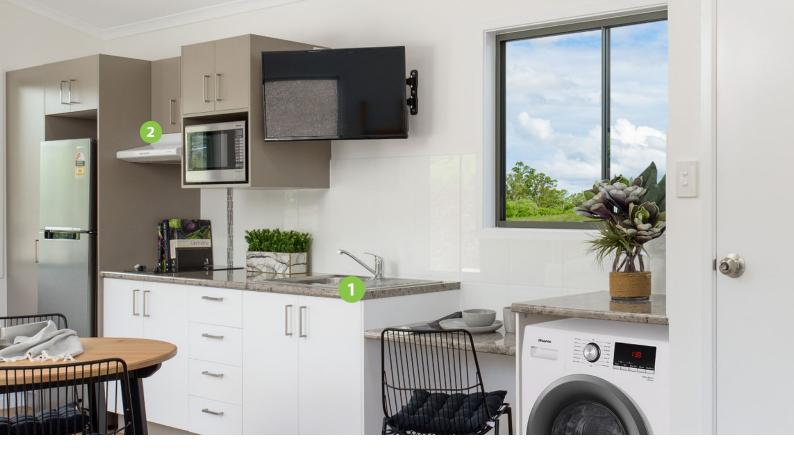

### Kitchen

Moisture resistant kitchen cabinets

Rolled edge formica laminate bench top with choice of edge profile

BenchtopsCabinetry

Formica cupboard doors and drawers (all PVC edge stripped for durability) with 'Blum' lifetime warranty hinges, 'Blum' lifetime warranty metal sided drawer runners and fitted cutlery tray

Overhead cupboard unit as per plan plus microwave cupboard

2 Appliances

Euromaid Freestanding four plate electric oven or Euromaid Ceramic two plate hotplates set into kitchen bench top (Or Ariston 4 Burner if shown on plan) Fixed Rangehood over stove

3 Sink

Single bowl stainless steel sink with draining board

4 Tapware

Mondella Chrome Sink Mixer