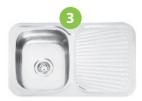

3 Sink

Single bowl stainless steel sink with draining board

4 Tapware

Mondella Chrome Sink Mixer