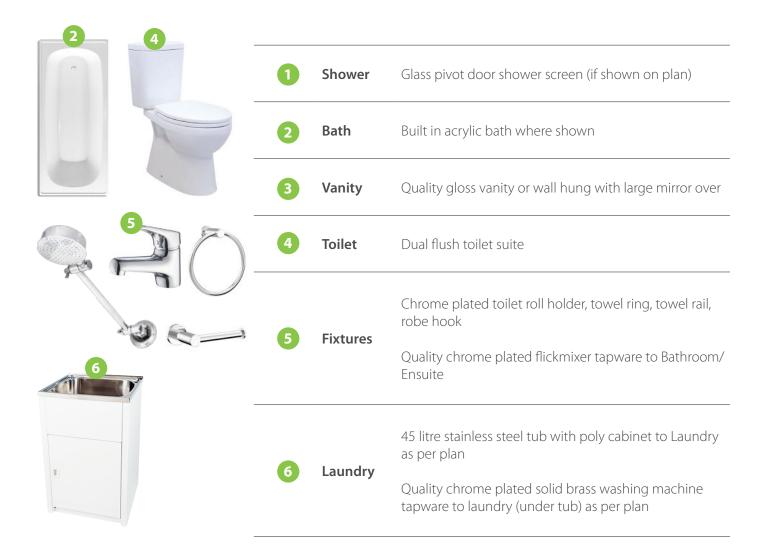

### Bathroom & Wet Area Fittings

| WET ADEAS                     | CITTINGS   FEATURES                                                        | OTHER         |                                                                                                                 |
|-------------------------------|----------------------------------------------------------------------------|---------------|-----------------------------------------------------------------------------------------------------------------|
| WET AREAS FITTINGS   FEATURES |                                                                            | OTHER         |                                                                                                                 |
| Shower                        | Glass pivot door shower screen                                             | Warranty      | 8 year structural warranty with 12 month maintenance period                                                     |
| Bath                          | Built in acrylic bath where shown                                          |               | All appliances/manufacturers warranties                                                                         |
| Vanity                        | Quality gloss vanity on aluminium legs or wall hung with large mirror over | Construction  | Delivery within 50km of Gympie QLD (of course we service all of QLD and NT)                                     |
| Toilet                        | Dual flush toilet suite                                                    |               | Your cabin/home built under factory supervision                                                                 |
| Suites                        |                                                                            |               | Tight quality control due to off-site building                                                                  |
|                               | Chrome plated toilet roll holder, towel ring, towel rail, robe hooK        |               | Relocatable but built to residential building standards                                                         |
|                               | Quality chrome plated flickmixer tapware to Bathroom/                      | Preliminaries | Site plans, elevations and drawings for certifier/council                                                       |
|                               | En suite                                                                   |               | Full QBCC insurance coverage for residential projects<br>Application to certifier/ council (not including fees) |
| Laundry                       | 45 litre stainless steel tub with poly cabinet to Laundry as per plan      |               | Soil Testing                                                                                                    |
|                               | Quality chrome plated solid brass washing machine                          |               | Engineer Designed<br>Energy Efficiency Rating Report                                                            |
|                               | tapware to laundry (under tub) as per plan                                 |               | Energy Efficiency having heport                                                                                 |
|                               |                                                                            |               | Wind rating for your area (including W50C/C2 areas)                                                             |