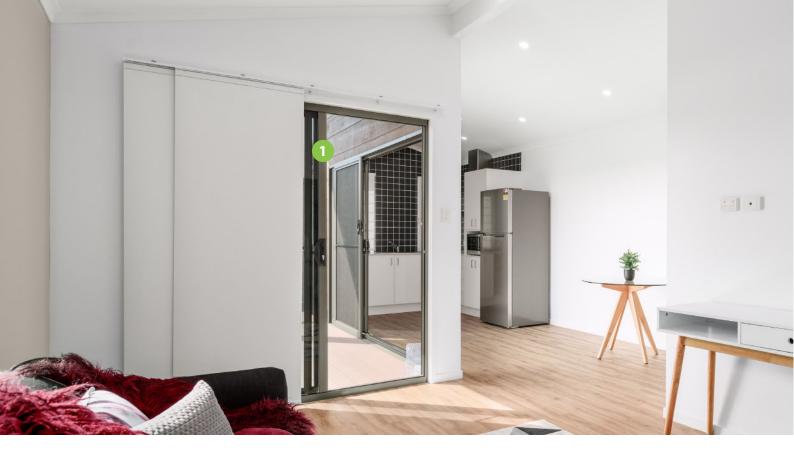

Flush panel front & rear door

1 External doors

Flyscreen door

Aluminium sliding door (grey tinted) with flyscreen door - where 'SGD' shown

2 Internal doors

Painted flush panel internal doors with satin stainless door knobs furniture throughout

Painted semi-gloss enamel colonial or bevelled skirtings & colonial or bevelled architraves

Windows

Aluminum sliding windows (all grey tinted) with fly screens

Colour matched flyscreens to all windows with fiberglass mesh