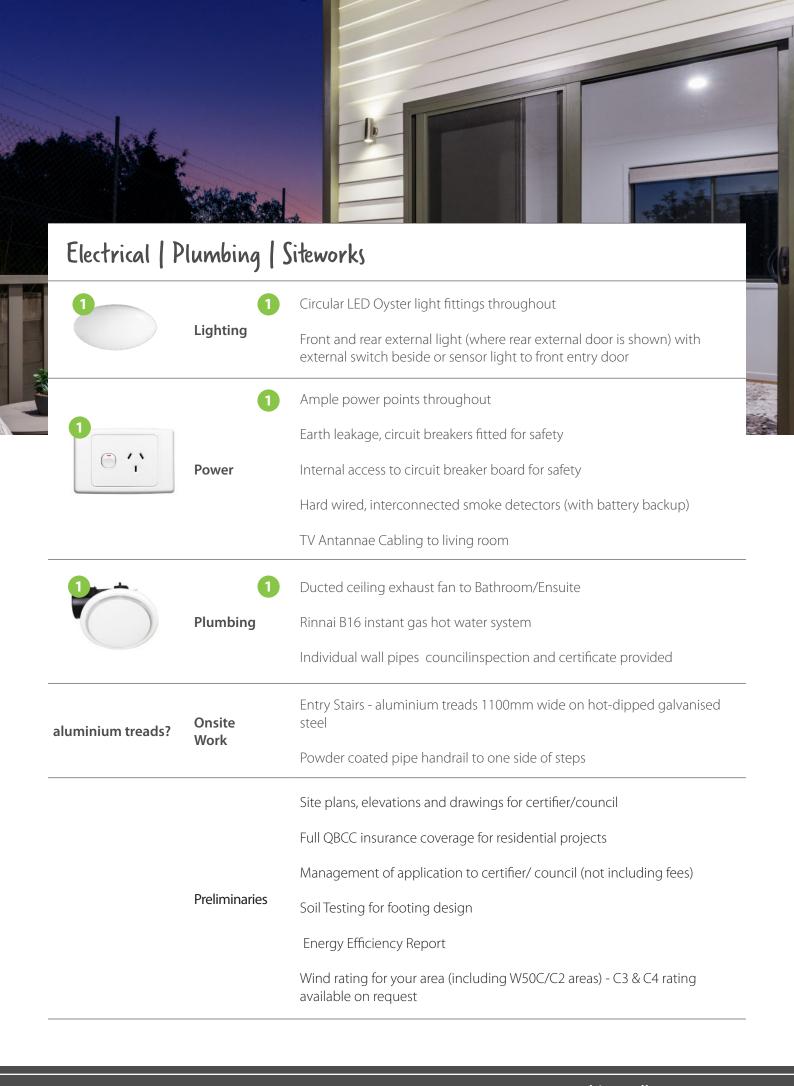

### Bathroom & Wet Area Fittings

plan

Laminated robe cupboard with laminated shelf  $\&\,$  chrome

hanging rail to Bed 2 (as shown)

Laminated linen cupboards with four laminated shelves

| KITCHEN                |                                                                                                                                                                     | DOORS & INTER                                                                       | NAL FIXOUT                                                                                                                        |  |
|------------------------|---------------------------------------------------------------------------------------------------------------------------------------------------------------------|-------------------------------------------------------------------------------------|-----------------------------------------------------------------------------------------------------------------------------------|--|
|                        |                                                                                                                                                                     | External doors                                                                      | Flush panel front door                                                                                                            |  |
|                        | Full size moisture resistant kitchen cabinets/rolled edge<br>bench top with choice of edge profile                                                                  |                                                                                     | Rear flush panel door with flyscreen door - to some designs                                                                       |  |
| Benchtops<br>Cabinetry | Formica cupboard doors and drawers (all PVC edge stripped for durability) with 'Blum' lifetime warranty hinges, 'Blum' lifetime warranty metal sided drawer runners |                                                                                     | Low maintenance Aluminium sliding door (grey tinted) with flyscreen door - where 'SGD' shown                                      |  |
|                        | and fitted cutlery tray  Overhead cupboard unit as per plan plus microwave                                                                                          | Internal doors                                                                      | Painted flush panel internal doors with satin stainless door furniture throughout                                                 |  |
|                        | cupboard                                                                                                                                                            |                                                                                     | Painted gloss enamel colonial or bevelled skirtings & colonial or bevelled architraves                                            |  |
| Appliances             | Euromaid Freestanding four plate electric oven or<br>Euromaid Ceramic two plate hotplates set into kitchen<br>bench top                                             |                                                                                     |                                                                                                                                   |  |
|                        | Fixed Rangehood over stove                                                                                                                                          | ELECTRICAL & PLUMBING                                                               |                                                                                                                                   |  |
|                        |                                                                                                                                                                     | Lighting                                                                            | Circular LED Oyster light fittings throughout                                                                                     |  |
| Sink                   | Single bowl stainless steel sink with draining board                                                                                                                |                                                                                     | Front and rear external light (where rear external door is shown) with external switch beside or sensor light to front entry door |  |
| Tapware                | Double pronged pull out tea towel rails                                                                                                                             | Power                                                                               | Ample double power points throughout                                                                                              |  |
|                        |                                                                                                                                                                     |                                                                                     | Earth leakage, circuit breakers fitted for safety                                                                                 |  |
| TILING                 |                                                                                                                                                                     |                                                                                     | Internal access to circuit breaker board for safety                                                                               |  |
| Kitchen                | Select tiles from standard choices Full height tiled splashback between kitchen bench and                                                                           |                                                                                     | Hard wired smoke detector (with battery backup)                                                                                   |  |
|                        | overhead cupboards with feature mosaic tiles                                                                                                                        |                                                                                     | Provision for TV Cabling to living room                                                                                           |  |
| Bathroom<br>Ensuites   | Select tiles from standard choices                                                                                                                                  | Plumbing                                                                            | Ceiling exhaust fan to Bathroom/Ensuite                                                                                           |  |
| Laundry<br>W.C.        | Ceramic tiled floor in bathroom/ensuite                                                                                                                             |                                                                                     | Rinnai 816 instant gas hot water system                                                                                           |  |
| ····c·                 | Tiled shower base                                                                                                                                                   |                                                                                     | Individual wall pipes inspection and certificate to every building                                                                |  |
|                        | Bathroom/Ensuite shower walls tiled to 2000mm high with feature mosaic tiles and tiled soap dish/shelf                                                              |                                                                                     | building                                                                                                                          |  |
|                        | With reacare mosaic tiles and tiled soup dish/shell                                                                                                                 | ONSITE WORK                                                                         |                                                                                                                                   |  |
|                        | Full ceramic floor tiling to WC & Laundry                                                                                                                           | Entry Stairs - aluminium treads 1100mm wide on hot-dipped galvanised s<br>stringers |                                                                                                                                   |  |
|                        | Skirting tile to Bathroom/Ensuite/Laundry/WC                                                                                                                        | Powder coated p                                                                     | ipe handrail to one side of steps                                                                                                 |  |
|                        | Tiled splash back over vanity unit/tub                                                                                                                              |                                                                                     |                                                                                                                                   |  |
|                        |                                                                                                                                                                     |                                                                                     |                                                                                                                                   |  |

| WET ADEAS                     | CITTINGS   FEATURES                                                        | OTHER         |                                                                                                                 |
|-------------------------------|----------------------------------------------------------------------------|---------------|-----------------------------------------------------------------------------------------------------------------|
| WET AREAS FITTINGS   FEATURES |                                                                            | OTHER         |                                                                                                                 |
| Shower                        | Glass pivot door shower screen                                             | Warranty      | 8 year structural warranty with 12 month maintenance period                                                     |
| Bath                          | Built in acrylic bath where shown                                          |               | All appliances/manufacturers warranties                                                                         |
| Vanity                        | Quality gloss vanity on aluminium legs or wall hung with large mirror over | Construction  | Delivery within 50km of Gympie QLD (of course we service all of QLD and NT)                                     |
| Toilet                        | Dual flush toilet suite                                                    |               | Your cabin/home built under factory supervision                                                                 |
| Suites                        |                                                                            |               | Tight quality control due to off-site building                                                                  |
|                               | Chrome plated toilet roll holder, towel ring, towel rail, robe hooK        |               | Relocatable but built to residential building standards                                                         |
|                               | Quality chrome plated flickmixer tapware to Bathroom/                      | Preliminaries | Site plans, elevations and drawings for certifier/council                                                       |
|                               | En suite                                                                   |               | Full QBCC insurance coverage for residential projects<br>Application to certifier/ council (not including fees) |
| Laundry                       | 45 litre stainless steel tub with poly cabinet to Laundry as per plan      |               | Soil Testing                                                                                                    |
|                               | Quality chrome plated solid brass washing machine                          |               | Engineer Designed<br>Energy Efficiency Rating Report                                                            |
|                               | tapware to laundry (under tub) as per plan                                 |               | Energy Efficiency having heport                                                                                 |
|                               |                                                                            |               | Wind rating for your area (including W50C/C2 areas)                                                             |