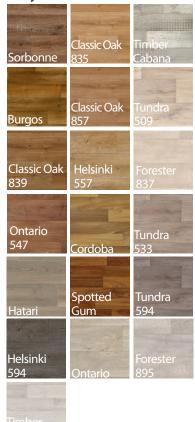

### Floor Covering - Carpet

EC Carpets Solution Dyed Nylon

Tuff Master -Spring Ridge

Godfrey Hirst Bollene Range

**Carpet** Your choice of quality solution dyed nylon carpet to Bedrooms, installed on Dunlop Foam underlay

#### FLOORING COVERING

Your choice of quality Godfrey Hirst 'Retreat' series carpet to Bedrooms, installed on Dunlop Foam underlay

Your choice of vinyl floor covering from 'Pegulan' range to kitchen/living/dining area installed on Masonite underlay