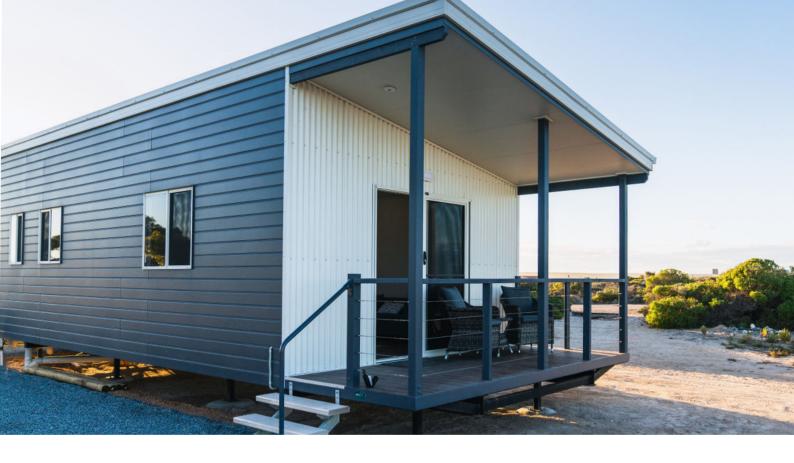

#### **GENERAL CONSTRUCTION**

**STEEL BASE FRAME** 

- Your cabin or home is fully built for you off-site
- You can use our floor plans or design your own

- Engineer designed heavy duty steel chassis

- RHS Galvanized steel floor joists - welded system

#### **EXTERNAL WALLS**

Your colour choice of maintenance-free vinyl weatherboards (foam-backed) - with 50 year manufacturer's warranty OR

Painted Weathertex Millwood ruffsawn weatherboards - with a 25 years manufacturer's warranty OR

#### **ROOFING**

**Roof** 14 degree straight gable roof pitch with 'Colorbond' custom-orb roof sheeting (other roof options

available)

Facia & gutter Colorbond' metal fascia and gutters

Eaves to front & rear gables 300mm wide lined

and painted

Roofed Verandah (where shown) Constructed on main steel chassis under main gable

roofline

(front, rear and entry verandahs)

Maintenance free Latitudes composite decking

Painted handrail with 5 wires of horizontal 316 stainless steel wires Painted FC lining and Cathedral