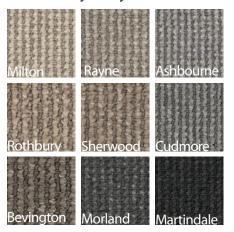

### Floor Covering - Carpet

EC Carpets Solution Dyed Nylon

Tuff Master -Spring Ridge

Godfrey Hirst Bollene Range

**Carpet** Your choice of quality solution dyed nylon carpet to Bedrooms, installed on Dunlop Foam underlay

#### FLOORING COVERING

Your choice of quality Godfrey Hirst 'Retreat' series carpet to Bedrooms, installed on Dunlop Foam underlay

Your choice of vinyl floor covering from 'Pegulan' range to kitchen/living/dining area installed on Masonite underlay