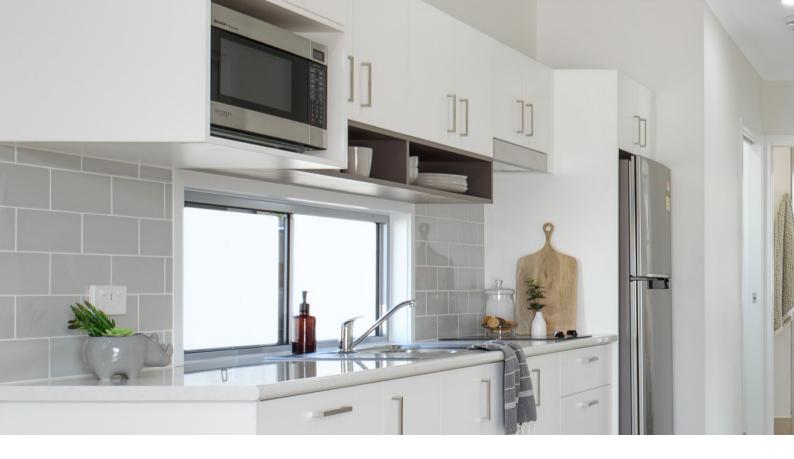

### Kitchen

Moisture resistant kitchen cabinets

Rolled edge formica laminate bench top with choice of edge profile

BenchtopsCabinetry

Formica cupboard doors and drawers (all PVC edge stripped for durability) with 'Blum' lifetime warranty hinges, 'Blum' lifetime warranty metal sided drawer runners and fitted cutlery tray

Overhead cupboard unit as per plan plus microwave cupboard

2 Appliances

Euromaid Freestanding four plate electric oven or Euromaid Ceramic two plate hotplates set into kitchen bench top (Or Ariston 4 Burner if shown on plan) Fixed Rangehood over stove

3 Sink

Single bowl stainless steel sink with draining board

4 Tapware

Mondella Chrome Sink Mixer