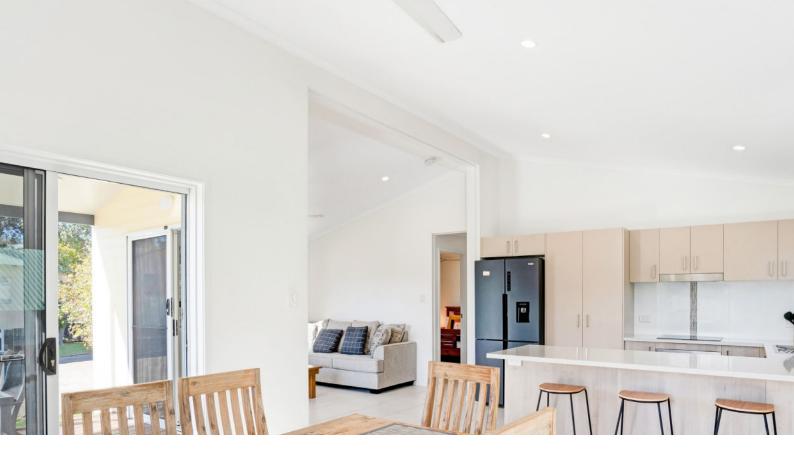

### Kitchen

Moisture resistant kitchen cabinets

Rolled edge formica laminate bench top with choice of edge profile

BenchtopsCabinetry

Formica cupboard doors and drawers (all PVC edge stripped for durability) with 'Blum' lifetime warranty hinges, 'Blum' lifetime warranty metal sided drawer runners and fitted cutlery tray

Overhead cupboard unit as per plan plus microwave cupboard

2 Appliances

Euromaid Freestanding four plate electric oven or Euromaid Ceramic two plate hotplates set into kitchen bench top (Or Ariston 4 Burner if shown on plan) Fixed Rangehood over stove

3 Sink

Single bowl stainless steel sink with draining board

4 Tapware

Mondella Chrome Sink Mixer

### Internal Lining & Insulation

1

Internal Lining

Painted plasterboard interior wall linings

Plasterboard ceilings - raked ceilings in kitchen/living/dining area with 55mm cornice

Wet areas lined with villaboard/water resistant board to laundry