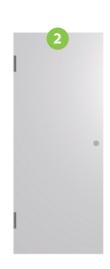

Flush panel front & rear door

1 External doors

Flyscreen door

Aluminium sliding door (grey tinted) with flyscreen door - where 'SGD' shown

2 Internal doors

Painted flush panel internal doors with satin stainless door knobs furniture throughout