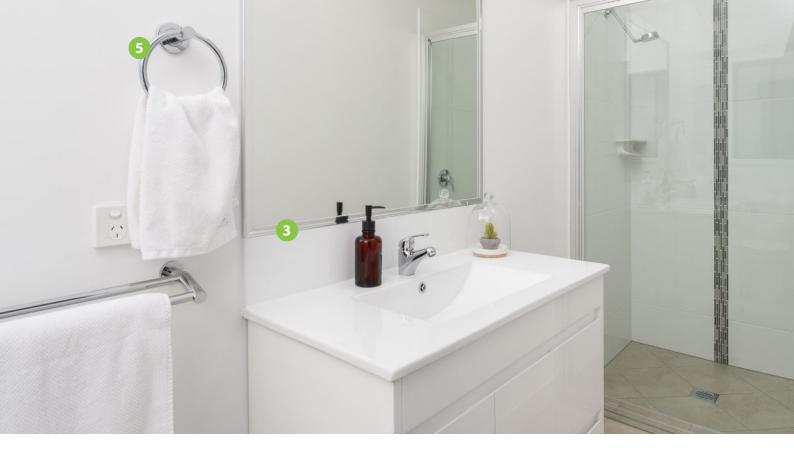

### Bathroom & Wet Area Fittings

### Tiling of Wet Areas

| Jura Stone | Cosmic   | Desert | Elements | Sorrento |                      |                                                                                                              |
|------------|----------|--------|----------|----------|----------------------|--------------------------------------------------------------------------------------------------------------|
| White      | White    | Clay   | White    | Charcoal | Kitchen              | Select tiles from 4 standard choices 600mm high tiled splashback between kitchen bench and overhead cupboard |
| Latte      | Sand     | Sand   | Taupe    |          |                      | Select floor tiles from standard choices                                                                     |
|            |          |        |          |          |                      | Ceramic tiled floor in bathroom/ensuite                                                                      |
| Taupe      | Ash      | White  | Grey     |          |                      | Tiled shower base                                                                                            |
|            |          |        |          |          | Bathroom<br>Ensuites | Bathroom/Ensuite shower walls tiled to 2000mm high with feature mosaic tiles and ceramic soap dish/shelf     |
| Brown      | Graphite | Sky    | Coffee   |          | Laundry<br>W.C.      | Full ceramic floor tiling to WC & Laundry                                                                    |
| Grey       |          | Taupe  | Charcoal |          |                      | Skirting tile to Bathroom/Ensuite/Laun-<br>dry/WC                                                            |
|            |          |        | Charcoar |          |                      | Tiled splash back over vanity unit/tub                                                                       |
| Black      |          | Storm  | Black    |          |                      | White Wall Tiles                                                                                             |