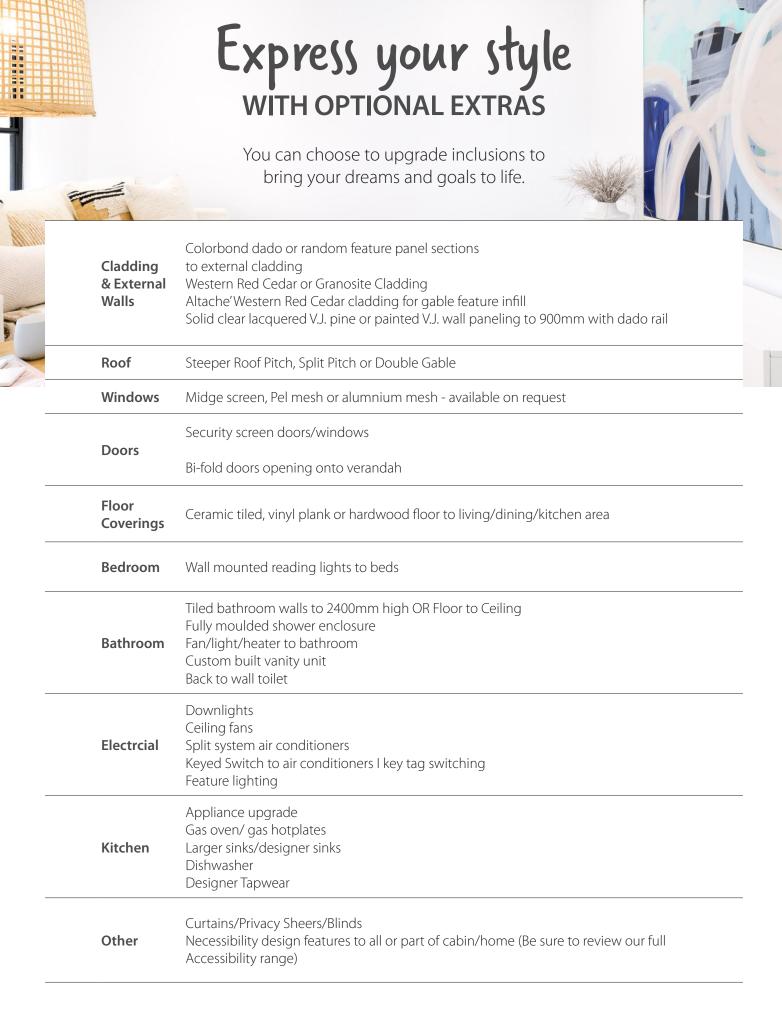

### Kitchen

Moisture resistant kitchen cabinets

Rolled edge formica laminate bench top with choice of edge profile

BenchtopsCabinetry

Formica cupboard doors and drawers (all PVC edge stripped for durability) with 'Blum' lifetime warranty hinges, 'Blum' lifetime warranty metal sided drawer runners and fitted cutlery tray

Overhead cupboard unit as per plan plus microwave cupboard

2 Appliances

Euromaid Freestanding four plate electric oven or Euromaid Ceramic two plate hotplates set into kitchen bench top (Or Ariston 4 Burner if shown on plan) Fixed Rangehood over stove

3 Sink

Single bowl stainless steel sink with draining board

4 Tapware

Mondella Chrome Sink Mixer

### Bathroom & Wet Area Fittings

### Tiling of Wet Areas

| Jura Stone | Cosmic   | Desert | Elements | Sorrento |                      |                                                                                                              |
|------------|----------|--------|----------|----------|----------------------|--------------------------------------------------------------------------------------------------------------|
| White      | White    | Clay   | White    | Charcoal | Kitchen              | Select tiles from 4 standard choices 600mm high tiled splashback between kitchen bench and overhead cupboard |
| Latte      | Sand     | Sand   | Taupe    |          |                      | Select floor tiles from standard choices                                                                     |
|            |          |        |          |          |                      | Ceramic tiled floor in bathroom/ensuite                                                                      |
| Taupe      | Ash      | White  | Grey     |          |                      | Tiled shower base                                                                                            |
|            |          |        |          |          | Bathroom<br>Ensuites | Bathroom/Ensuite shower walls tiled to 2000mm high with feature mosaic tiles and ceramic soap dish/shelf     |
| Brown      | Graphite | Sky    | Coffee   |          | Laundry<br>W.C.      | Full ceramic floor tiling to WC & Laundry                                                                    |
| Grey       |          | Taupe  | Charcoal |          |                      | Skirting tile to Bathroom/Ensuite/Laun-<br>dry/WC                                                            |
|            |          |        | Charcoar |          |                      | Tiled splash back over vanity unit/tub                                                                       |
| Black      |          | Storm  | Black    |          |                      | White Wall Tiles                                                                                             |

### Floor Covering - Carpet

EC Carpets Solution Dyed Nylon

Tuff Master -Spring Ridge

Godfrey Hirst Bollene Range

**Carpet** Your choice of quality solution dyed nylon carpet to Bedrooms, installed on Dunlop Foam underlay

### Floor Covering - Vinyl

### Pegulan Vinyl Planks

Vinyl

Your choice of vinyl floor covering from 'Pegulan' range to kitchen/living/dining area

### Painting & External Wall Cladding

### Internal & External Doors

### Internal Lining & Insulation

1

Internal Lining

Painted plasterboard interior wall linings

Plasterboard ceilings - raked ceilings in kitchen/living/dining area with 55mm cornice

Wet areas lined with villaboard/water resistant board to laundry

### Built in Wardrobes | Linen Cupboards

| Walk in robe    | Walk in robe on selected plans                                                                                                                                                              |  |
|-----------------|---------------------------------------------------------------------------------------------------------------------------------------------------------------------------------------------|--|
| Robe            | Ceiling height robe with laminate top shelf and chrome hanging rail  Full height sliding mirror robe and vinyl faced doors as per plan  Laminate linen cupboards with four laminate shelves |  |
| Linen Cupboards | Storage cupboards on selected plans                                                                                                                                                         |  |
|                 | PVC Edging to all cabinetry                                                                                                                                                                 |  |