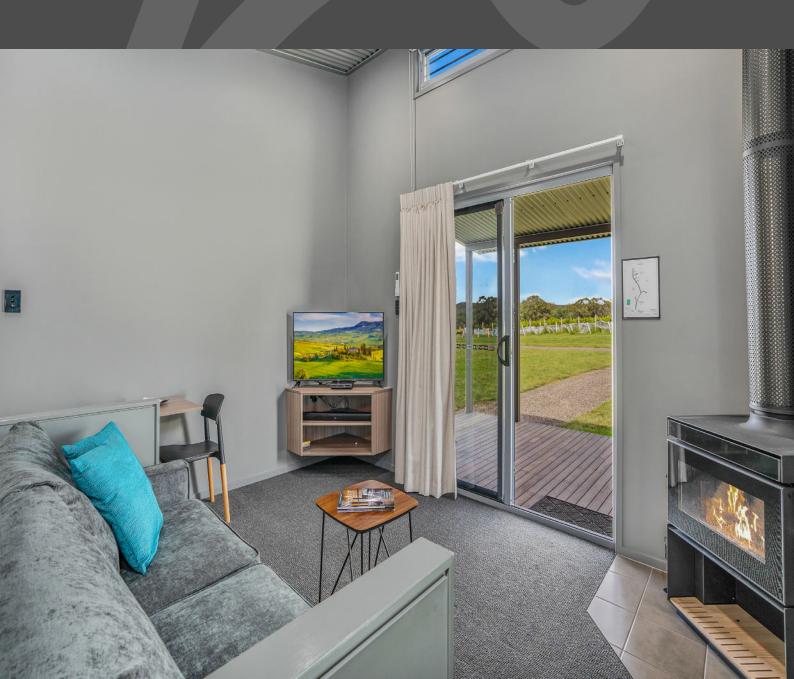

Constructed on main steel chassis under main gable roofline (front, rear and entry verandahs)

Roofed
Verandah (where shown)

Aluminium treads HDG Stringers with

pipe handrail to all external doors

and painted

Roofed Verandah (where shown) Constructed on main steel chassis under main gable

roofline

(front, rear and entry verandahs)

Maintenance free Latitudes composite decking

Painted handrail with 5 wires of horizontal 316 stainless steel wires Painted FC lining and Cathedral

ceiling

Stairs with pipe handrail to all external doors